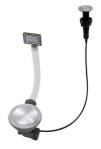

|

### **TECHNICAL DATA**







#### **OPTIONAL ACCESSORIES**



Cestello inox 8612 000



Graters kit with ring-holder and food collection tray

8159 101

\* only in combination with the accessory 8100 627



HDPE + Black Twin chopping board 8100 627



Stainless steel perforated tray

8151 000

\* only in combination with the accessory 8100 627



White basket 8612 100



**White bowl** 8153 100

#### **RECOMMENDED PAIRINGS**



Mixer Tap Drop 8523 000



Mixer Tap NYC 8486 000

#### **OPTIONAL AUTOMATIC WASTE FITTINGS**



Automatic waste fitting - PM 8407 113



Space automatic waste fitting - PA 8407 108



Space automatic waste fitting - PE 8407 109



Space Light automatic waste fitting - PL 8407 117



Space Milano automatic waste fitting 8407 115



Space Push automatic waste fitting
- PP

8407 116