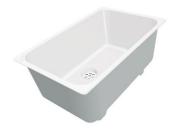

### Sink Serie 45

Kitchen Sinks Code: 3141 850

### **DETAILS**

| Edge/Installation Type | Undermount                                                      |
|------------------------|-----------------------------------------------------------------|
| Material               | AISI 304 stainless steel                                        |
| Texture                | Foster brushed                                                  |
| Base                   | 60 cm                                                           |
| Dimensions             | 530x480 mm                                                      |
| Standard fittings      | Fixing hooks, gasket, drain, overflow and siphon, boxed packing |
| Mixer holes            | No standard holes                                               |
| Built-in hole          | View technical data sheet                                       |
| Drainer                | No                                                              |

| Width                     | 53 cm                                                                                                                                                                                                       |
|---------------------------|-------------------------------------------------------------------------------------------------------------------------------------------------------------------------------------------------------------|
| Bowl dimension            | 500x450 mm                                                                                                                                                                                                  |
| Number of bowls           | 1 bowl                                                                                                                                                                                                      |
| Waste fitting             | 3,5" drain                                                                                                                                                                                                  |
| FEATURES                  |                                                                                                                                                                                                             |
| Basket 3,5" waste fitting | The drain is equipped with a large 3.5" drain, with the practical basket cap that prevents the discharge of solid parts.                                                                                    |
| Deep bowls                | This bowls reach an important depth, over 20 cm, thanks to the advanced production technology, that can be offer great capiency and practicity in all the washing operations.                               |
| High thickness            | Imm thick steel. A significant thickness, which guarantees the maximum sturdiness and durability.                                                                                                           |
| Perimetral overflow       | The overflow is always a security on the Foster sinks that prevents the overflow of water in case of oversights. The perimeter drain solution improves aesthetics thanks to its square and essential shape. |
| Small radius              | Bowls with squared shapes with a modern design and an increased capacity, for a minimal aesthetics connected with an extreme practicity.                                                                    |