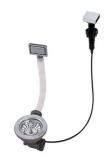

#### **OPTIONAL AUTOMATIC WASTE FITTINGS**

Automatic waste fitting - PM 8407 113

Space automatic waste fitting - PA 8407 108

Space automatic waste fitting - PE 8407 109

Space Light automatic waste fitting - PL 8407 117