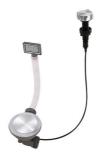

e practicity.                                                                    |

### **TECHNICAL DATA**







#### **OPTIONAL ACCESSORIES**



Cestello inox 8612 000



Graters kit with ring-holder and food collection tray

8159 101

\* only in combination with the accessory 8100 627



HDPE + Black Twin chopping board 8100 627



Stainless steel perforated tray

8151 000

\* only in combination with the accessory 8100 627



White basket 8612 100



**White bowl** 8153 100

#### **RECOMMENDED PAIRINGS**



Mixer Tap Drop 8523 000



Mixer Tap NYC 8486 000

#### **OPTIONAL AUTOMATIC WASTE FITTINGS**



Automatic waste fitting - PM 8407 113



Space automatic waste fitting - PA 8407 108



Space automatic waste fitting - PE 8407 109



Space Light automatic waste fitting - PL 8407 117



Space Milano automatic waste fitting 8407 115



Space Push automatic waste fitting
- PP

8407 116