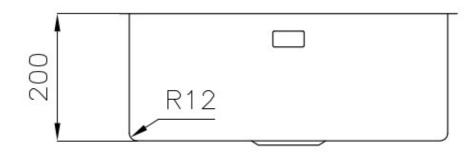

### **DETAILS**

| Edge/Installation Type | Undermount                                                      |
|------------------------|-----------------------------------------------------------------|
| Material               | AISI 304 stainless steel                                        |
| Texture                | Foster brushed                                                  |
| Base                   | 60 cm                                                           |
| Dimensions             | 530x480 mm                                                      |
| Standard fittings      | Fixing hooks, gasket, drain, overflow and siphon, boxed packing |
| Mixer holes            | No standard holes                                               |
| Built-in hole          | View technical data sheet                                       |
| Drainer                | No                                                              |

| Width                     | 53 cm                                                                                                                                                                                                       |
|---------------------------|-------------------------------------------------------------------------------------------------------------------------------------------------------------------------------------------------------------|
| Bowl dimension            | 500x450 mm                                                                                                                                                                                                  |
| Number of bowls           | 1 bowl                                                                                                                                                                                                      |
| Waste fitting             | 3,5" drain                                                                                                                                                                                                  |
| FEATURES                  |                                                                                                                                                                                                             |
| Basket 3,5" waste fitting | The drain is equipped with a large 3.5" drain, with the practical basket cap that prevents the discharge of solid parts.                                                                                    |
| Deep bowls                | This bowls reach an important depth, over 20 cm, thanks to the advanced production technology, that can be offer great capiency and practicity in all the washing operations.                               |
| High thickness            | Imm thick steel. A significant thickness, which guarantees the maximum sturdiness and durability.                                                                                                           |
| Perimetral overflow       | The overflow is always a security on the Foster sinks that prevents the overflow of water in case of oversights. The perimeter drain solution improves aesthetics thanks to its square and essential shape. |
| Small radius              | Bowls with squared shapes with a modern design and an increased capacity, for a minimal aesthetics connected with an extreme practicity.                                                                    |