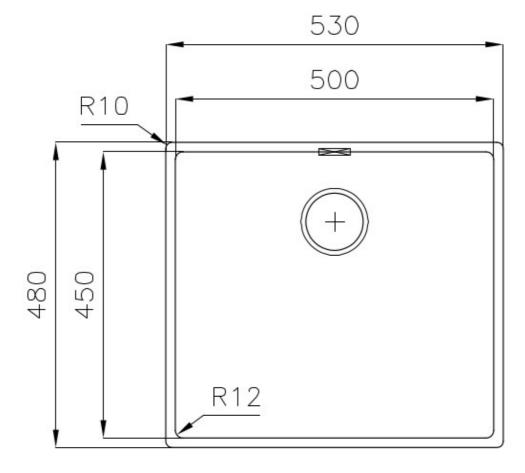

### **DETAILS**

| Edge/Installation Type | Undermount                                                      |
|------------------------|-----------------------------------------------------------------|
| Material               | AISI 304 stainless steel                                        |
| Texture                | Foster brushed                                                  |
| Base                   | 60 cm                                                           |
| Dimensions             | 530x480 mm                                                      |
| Standard fittings      | Fixing hooks, gasket, drain, overflow and siphon, boxed packing |
| Mixer holes            | No standard holes                                               |
| Built-in hole          | View technical data sheet                                       |
| Drainer                | No                                                              |

| Width                     | 53 cm                                                                                                                                                                                                       |
|---------------------------|-------------------------------------------------------------------------------------------------------------------------------------------------------------------------------------------------------------|
| Bowl dimension            | 500x450 mm                                                                                                                                                                                                  |
| Number of bowls           | 1 bowl                                                                                                                                                                                                      |
| Waste fitting             | 3,5" drain                                                                                                                                                                                                  |
| FEATURES                  |                                                                                                                                                                                                             |
| Basket 3,5" waste fitting | The drain is equipped with a large 3.5" drain, with the practical basket cap that prevents the discharge of solid parts.                                                                                    |
| Deep bowls                | This bowls reach an important depth, over 20 cm, thanks to the advanced production technology, that can be offer great capiency and practicity in all the washing operations.                               |
| High thickness            | Imm thick steel. A significant thickness, which guarantees the maximum sturdiness and durability.                                                                                                           |
| Perimetral overflow       | The overflow is always a security on the Foster sinks that prevents the overflow of water in case of oversights. The perimeter drain solution improves aesthetics thanks to its square and essential shape. |
| Small radius              | Bowls with squared shapes with a modern design and an increased capacity, for a minimal aesthetics connected with an extreme practicity.                                                                    |