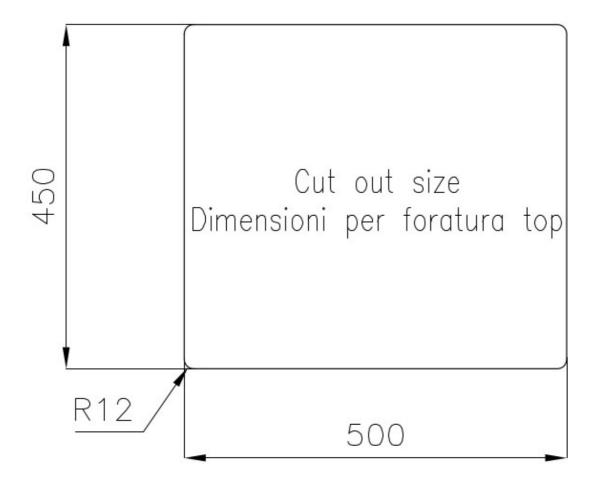

### **DETAILS**

| Edge/Installation Type | Undermount                                                      |
|------------------------|-----------------------------------------------------------------|
| Material               | AISI 304 stainless steel                                        |
| Texture                | Foster brushed                                                  |
| Base                   | 60 cm                                                           |
| Dimensions             | 530x480 mm                                                      |
| Standard fittings      | Fixing hooks, gasket, drain, overflow and siphon, boxed packing |
| Mixer holes            | No standard holes                                               |
| Built-in hole          | View technical data sheet                                       |
| Drainer                | No                                                              |